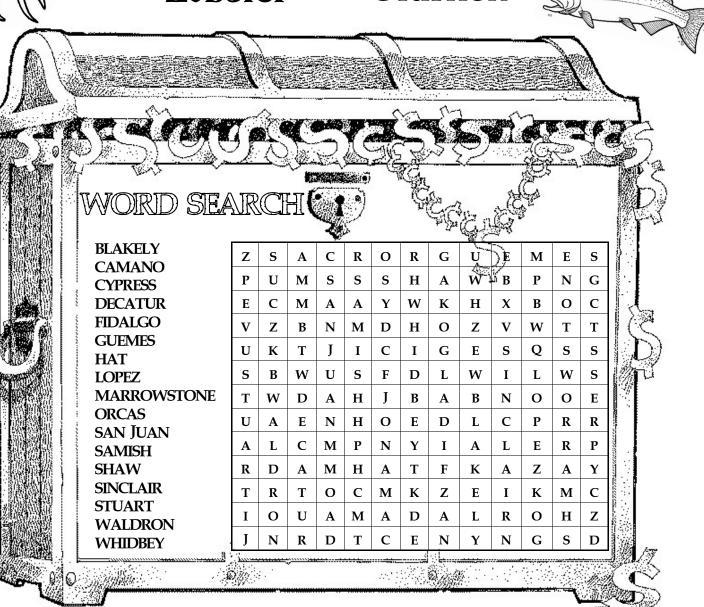

## Fisherman's Favorites

| *GRILLED SALMON                                                 | 17 |
|-----------------------------------------------------------------|----|
| Grilled and basted with Arnies hand served with garlic mashed p |    |
| *CHEESEBURGER Served with French fries.                         | 11 |
| GOLDEN FRIED PRAWNS<br>Served with French fries.                | 14 |

GRILLED CHICKEN BREAST 12 Served with rice.

ARNIES CHICKEN STRIPS 11
Served with French fries.

COD & CHIPS 14
Served with French fries.

PASTA 9
Topped with parmesan cheese & butter or marinara sauce.

GRILLED CHEESE SANDWICH 9
Served with French fries.









## Match the Sealife

Clam
Crab
Halibut
kobster

Salmon Octopus Orca

Starfish





\*The Snohomish County Health District would like to remind you that eating raw or under cooked shellfish, fish or meat may increase your risk of food borne illness, especially if you have certain medical conditions. All of our steaks are cooked to order. We use peanut oil.

Please be aware that a 4.5% service charge will be added to your bill. 100% is used to support fair wages for non-tipped hourly positions and sick pay benefits for all

## Drinks & Desserts

| SHIRLEY TEMPLE                                           | 4   |
|----------------------------------------------------------|-----|
| ROY ROGERS                                               | 4   |
| LEMONADE                                                 | 4   |
| FLAVORED LEMONADE<br>Strawberry, Raspberry, Peach, Mango | 4